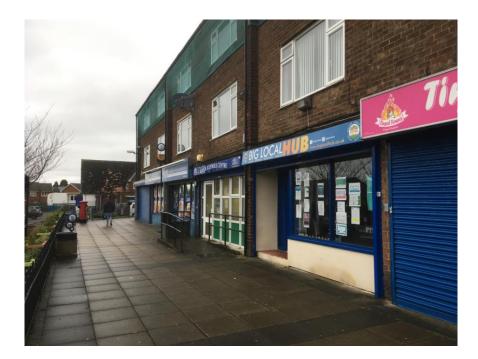

Application Number 20.01113.FUL

Development of 16 houses and refurbishment of existing shops and maisonettes. Photo 1: Aerial view location relative to Ridge Hill and Stalybridge.

Photo 2: Existing Ambleside Parade with unoccupied maisonettes above.