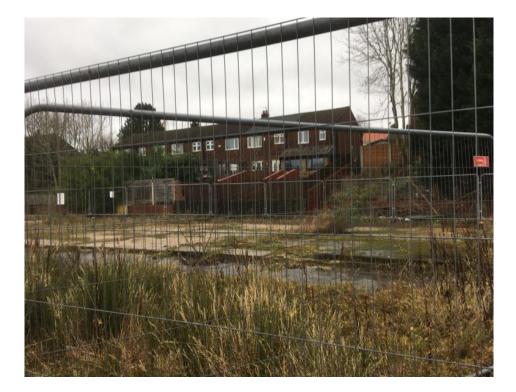

Photo 3: Rear view of retail parade from Rydal Walk.

Photo 4: View looking towards north-western boudnary across location of former Rydal Walk Maisonettes.

Photo 5: Looking towards rear boundary with Coniston Drive properties