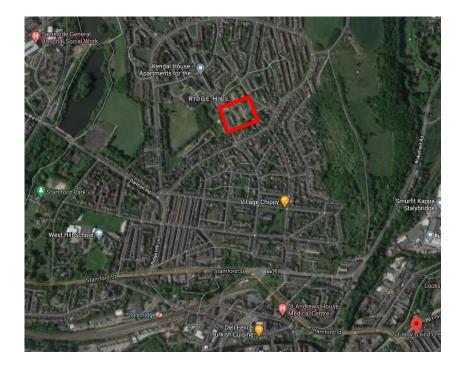

Application Number 20.01113.FUL

Development of 16 houses and refurbishment of existing shops and maisonettes. Photo 1: Aerial view location relative to Ridge Hill and Stalybridge.

Photo 2: Existing Ambleside Parade with unoccupied maisonettes above.