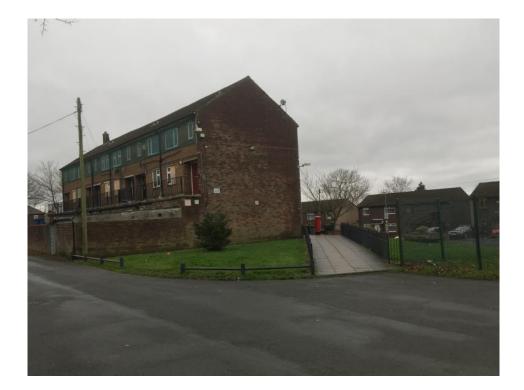

Photo 3: Rear view of retail parade from Rydal Walk.

Photo 4: View looking towards north-western boudnary across location of former Rydal Walk Maisonettes.

Photo 5: Looking towards rear boundary with Coniston Drive properties