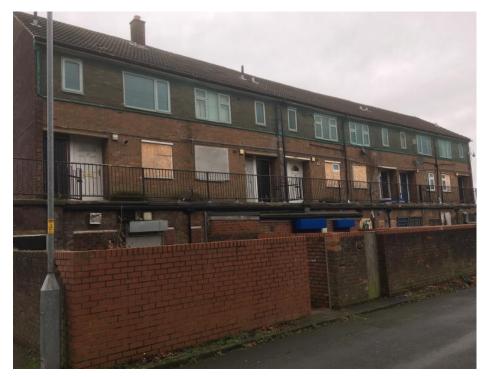

Photo 3: Rear view of retail parade from Rydal Walk.

Photo 4: View looking towards north-western boudnary across location of former Rydal Walk Maisonettes.

Photo 5: Looking towards rear boundary with Coniston Drive properties